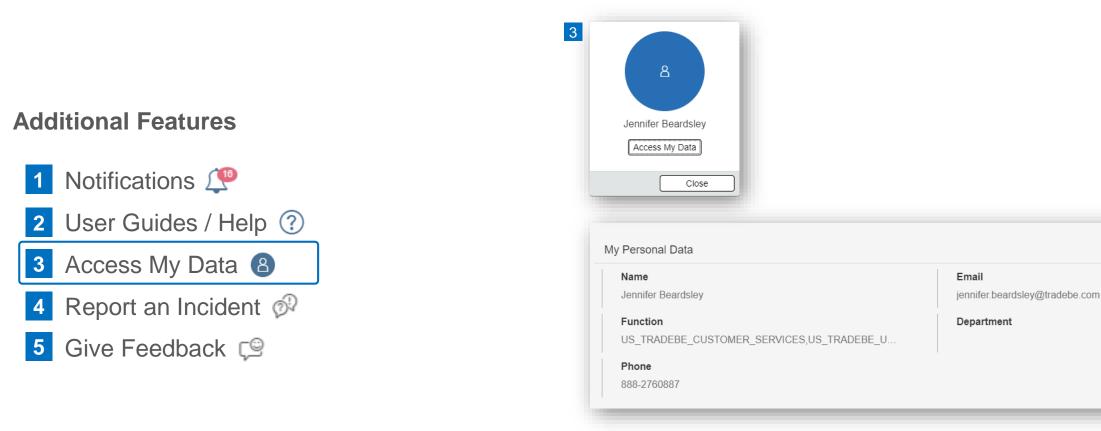

#### **Additional Features**

Notifications IP
 User Guides / Help ?
 Access My Data 8
 Report an Incident P
 Give Feedback P

| TRADEBE Home        |                                                               |                 |                  | Example  | le Company For Trai 🕑 Show All Generators 🛛 🖓 🤇 |
|---------------------|---------------------------------------------------------------|-----------------|------------------|----------|-------------------------------------------------|
| A HOME              |                                                               |                 |                  |          |                                                 |
| + NEW PROFILE       | NEW PROFILE                                                   | PROFILES        | ORDERS           | INVOICES | CER Contact<br>Jennifer Beardsley               |
| PROFILES            |                                                               |                 | - 10             | <b>C</b> |                                                 |
| ORDERS              | +                                                             | 0               | De 10<br>Total   |          | jennifer.beardsley@tradebe.com                  |
| INVOICES            | MY CUSTOMER DATA<br>General Information, Addresses & Contacts | CHANGE REQUESTS |                  |          | AM Contact<br>Dana Sulcer                       |
| B) MY CUSTOMER DATA |                                                               |                 |                  |          | Dana Sulcer                                     |
| CHANGE REQUESTS     | 8                                                             |                 |                  |          | 🖂 dana.sulcer@tradebe.com                       |
|                     | REPORTING                                                     | NOTIFICATIONS   |                  |          |                                                 |
|                     |                                                               |                 |                  |          |                                                 |
|                     | 1                                                             |                 |                  |          |                                                 |
| REPORT AN INCIDENT  |                                                               |                 |                  |          |                                                 |
| GIVE FEEDBACK       |                                                               |                 |                  |          |                                                 |
| ×                   |                                                               |                 | Sustainability a | + Work   | 2<br>                                           |