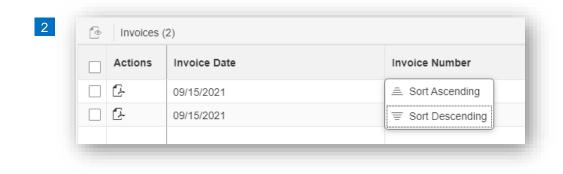

#### **2** Sorting "Option 2":

Right click on the header of the column to sort by and select either ascending or descending.

|         |                       | nvoices |                |                                |                       | a        |
|---------|-----------------------|---------|----------------|--------------------------------|-----------------------|----------|
| Invoice | Number                |         | Purchase Order |                                | ⊥ @                   |          |
| Invoice | Numper                |         | Purchase Order |                                |                       | Amou     |
|         |                       |         |                |                                |                       |          |
|         |                       | ↓       | ® 7 ≑ ≥        | Sorting                        |                       |          |
| Sorting |                       |         |                |                                | namic prioritization) |          |
| -       | ult (Dynamic prioriti | ration) |                | <ul> <li>Determined</li> </ul> |                       |          |
|         | mined by me           | zauon)  | С              |                                | d                     | e (+     |
|         |                       |         | + Add          | Actions                        | ✓ Asce                | ending 🗸 |
|         |                       | No data |                | _ Invoice Numb                 | Apply                 | Cancel   |
| _       |                       | <u></u> |                | Invoice Date                   |                       |          |
|         |                       | Apply   | Cancel         | Purchase Ord                   | ler                   |          |
|         |                       |         |                | Amount                         |                       |          |