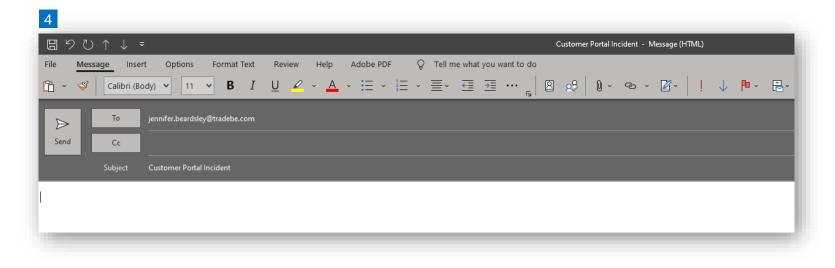

#### **Additional Features**

A New E-mail window will pop-up with the CER associated with Customer Account as the default recipient.

# Home Screen | Additional Features