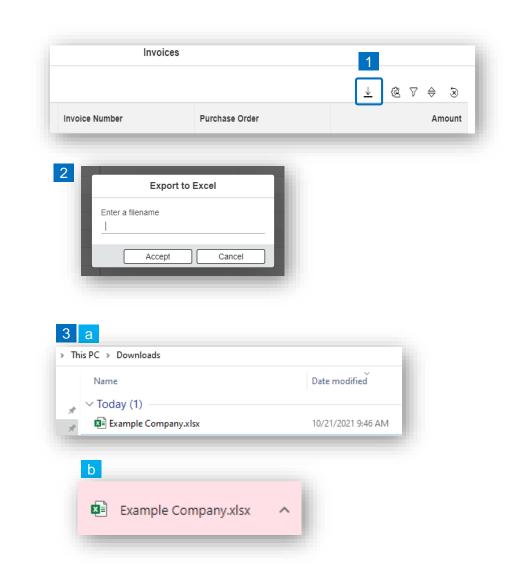

#### **Export List Views to Excel**

- Export lists to Excel by clicking on the download button .
- 2 Enter a File Name in the pop-up to save the document in your computer.
- 3 The file will save in your computer in the 'Downloads' folder. a It will also appear at the bottom-left of your screen when completed.